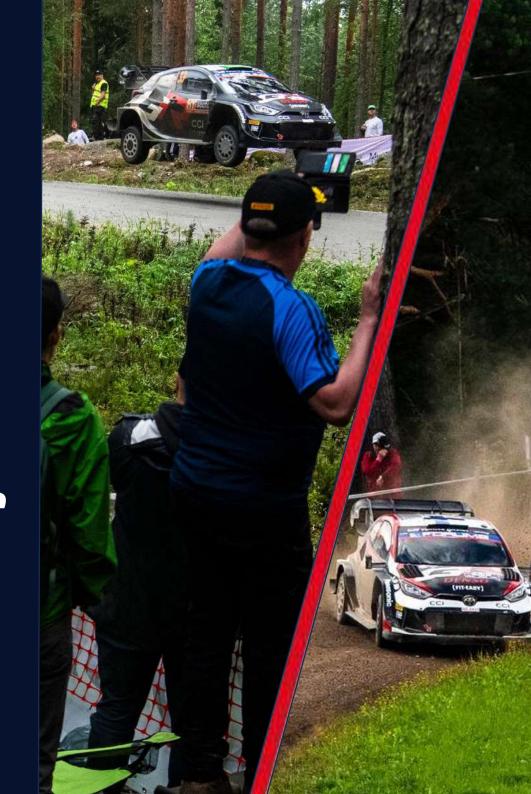

#### VIP Package - Friday and/or Saturday

Ideal for local guests, our full-day program is the perfect option to make the most of a full day of rallying. A cost-effective program that guarantees a high level of interaction, unparalleled enthusiasm and a truly unique experience. This program includes:

- Departure and return from the service park in Jyväskylä
- Transfers from Service park to special stages by Minibus/Shuttles
- Personalized program for all guests with an ESC guide.
- Rally accreditation on the shuttle which allows easy access to the special stages
- Minimum 2 special stages per day
- 1 lunch in a restaurant
- VIP dinner in the hospitality of a WRC team (Additional option)