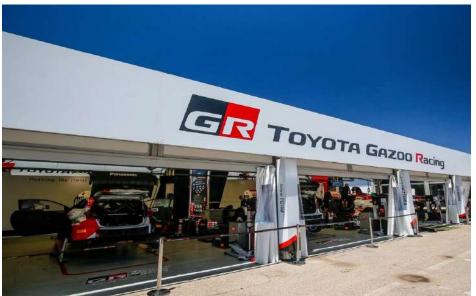

#### VIP Dinner – Friday or Saturday only

From now on, we also offer the possibility of dining inside the structure of one of the official **WRC** teams:

- VIP access to the structure of a WRC manufacturer (Toyota, Hyundai or Ford M-Sport)
- Buffet and unlimited drinks
- Opportunity to visit the facilities-
- Experience technical assistance closer to the

action

PRICE PER PERSON: 210 EUR/person (25,5% VAT Incl.)